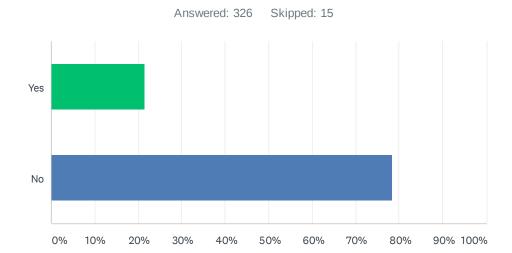

## Q5 Veteran

| ANSWER CHOICES | RESPONSES |     |
|----------------|-----------|-----|
| Yes            | 21.47%    | 70  |
| No             | 78.53%    | 256 |
| TOTAL          |           | 326 |