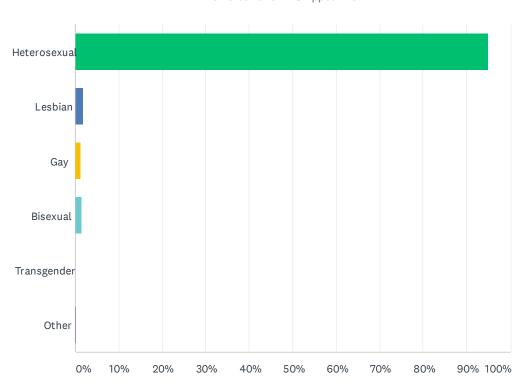

## Q4 Gender identity / sexual orientation

| ANSWER CHOICES | RESPONSES |     |
|----------------|-----------|-----|
| Heterosexual   | 95.08%    | 309 |
| Lesbian        | 1.85%     | 6   |
| Gay            | 1.23%     | 4   |
| Bisexual       | 1.54%     | 5   |
| Transgender    | 0.00%     | 0   |
| Other          | 0.31%     | 1   |
| TOTAL          |           | 325 |