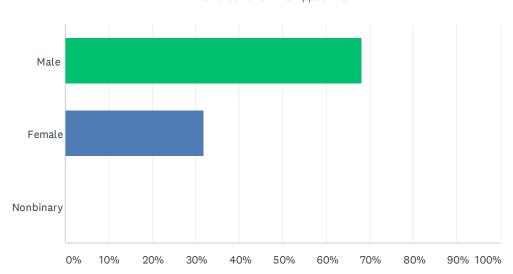

# Q2 Gender:

| ANSWER CHOICES | RESPONSES |     |
|----------------|-----------|-----|
| Male           | 68.11%    | 220 |
| Female         | 31.89%    | 103 |
| Nonbinary      | 0.00%     | 0   |
| TOTAL          |           | 323 |