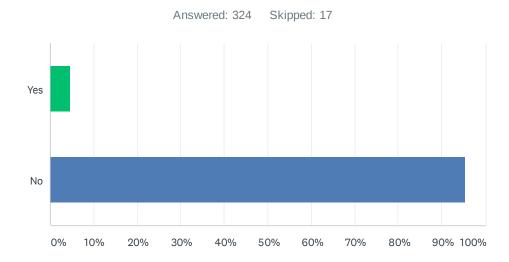

# Q6 Do you have a disability?

| ANSWER CHOICES | RESPONSES |     |
|----------------|-----------|-----|
| Yes            | 4.63%     | 15  |
| No             | 95.37%    | 309 |
| TOTAL          |           | 324 |