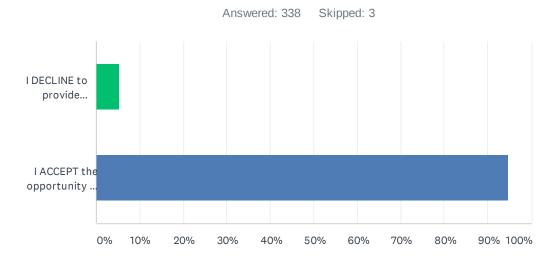

## Q1 Demographic Data

| ANSWER CHOICES                                                                                                                                         | RESPON | ISES |
|--------------------------------------------------------------------------------------------------------------------------------------------------------|--------|------|
| I DECLINE to provide demographic data. If you select this option, please SUBMIT the survey without completing any further questions.                   | 5.33%  | 18   |
| I ACCEPT the opportunity to provide demographic data. If you select this option, please SUBMIT the survey after completing all of the questions below. | 94.67% | 320  |
| TOTAL                                                                                                                                                  |        | 338  |